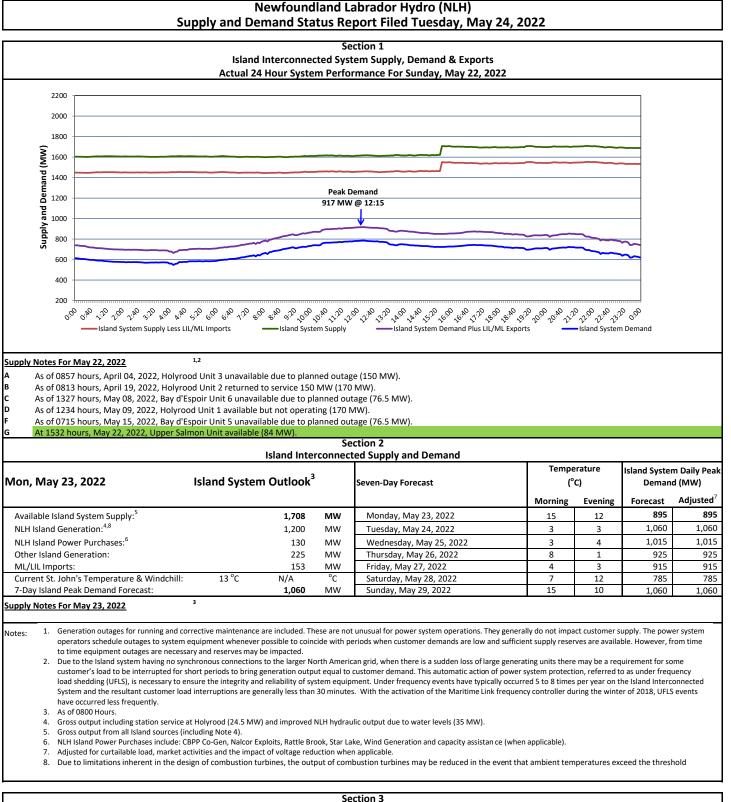

| Section 3<br>Island Peak Demand Information<br>Previous Day Actual Peak and Current Day Forecast Peak |                                                                                         |                                                   |                              |
|-------------------------------------------------------------------------------------------------------|-----------------------------------------------------------------------------------------|---------------------------------------------------|------------------------------|
| Sun, May 22, 2022                                                                                     | Actual Island Peak Demand <sup>9</sup>                                                  | 12:15                                             | 917 MW                       |
| Mon, May 23, 2022                                                                                     | Forecast Island Peak Demand                                                             |                                                   | 895 MW                       |
| Notes: 9. Island Demand / LIL / ML<br>Lake Power, DLP).                                               | Exports (where applicable) is supplied by NLH generation and purchases, plus generation | owned and operated by Newfoundland Power and Corr | ier Brook Pulp & Paper (Deer |